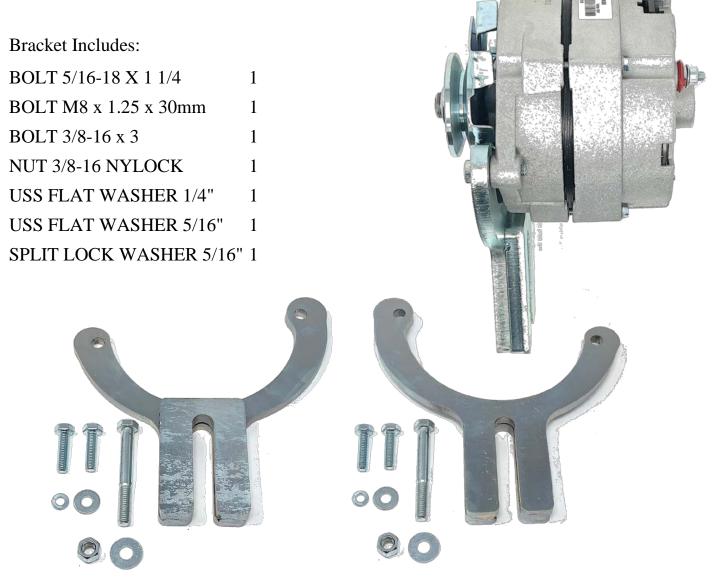

Fits 1933-1939 Ford Flathead V8 engines Fits standard Delco 10Si and CS series alternators with standard 5/8" or fan pulley

Mount the alternator to the back side of the bracket using the hardware provided (the back side has the 2" spacer welded to the mount). The bracket installs in the same place as the old generator onto a standard Ford intake manifold. The front bolts hold the fan assembly.